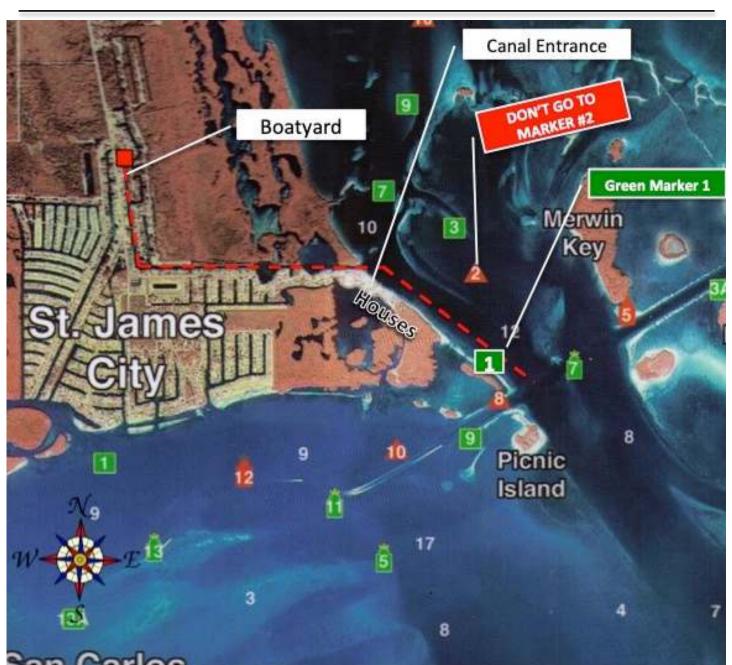

## Bob and Annie's Boatyard, Inc. @Pineland Marina

13921 Waterfront Drive Pineland, FL 33945 Office: 239-283-0200

Email: pineland@bobandannies.com

Latitude 26.30.612' N Longitude 082.04.975' W

On the intercostal waterway head to green marker 1 at the beginning of Matlacha Pass and head North.

Keep the mangroves to the West approximately 200' off your port side. If you visually follow the mangroves that are on your West side as you head North you will see a group of about 10 houses on the shore. At the end of these houses is the entrance to our canal.

Bob and Annie's Boatyard is down this canal look for the Travel Lift and all the boats! You'll know it when you see it.